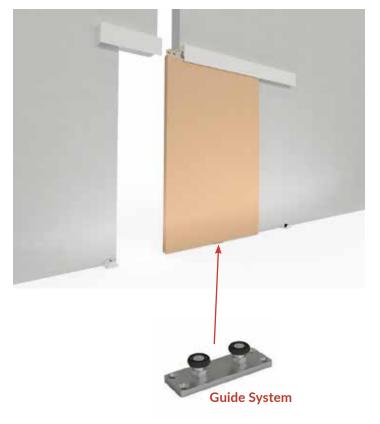

## **CROWDER CANTILEVER**

Our Cantilever System is essential for hospitals, assisted living spaces, or anywhere you would need a gap in the track. This system allows for a sliding door to travel over an opening in the track as wide as 16" [406mm]. These gaps are designed for specific needs such as a patient lift tracking system travelling from one room to the next. Our Catch 'N' Close closing system enables the door to glide into position without any assistance.