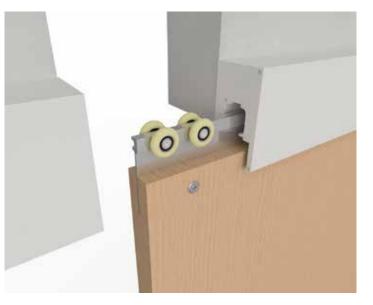

## **CROWDER CANTILEVER**

Our Cantilever System is essential for hospitals, assisted living spaces, or anywhere you would need a gap in the track. This system allows for a sliding door to travel over an opening in the track as wide as 16" [406mm]. These gaps are designed for specific needs such as a patient lift tracking system travelling from one room to the next. Our Catch 'N' Close closing system enables the door to glide into position without any assistance.