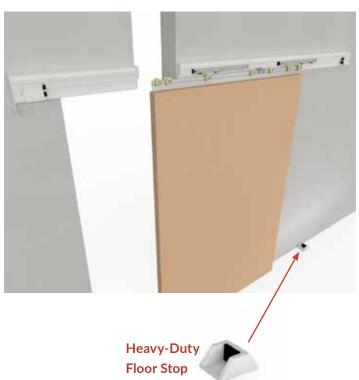

## **CROWDER CANTILEVER**

Our Cantilever System is essential for hospitals, assisted living spaces, or anywhere you would need a gap in the track. This system allows for a sliding door to travel over an opening in the track as wide as 16" [406mm]. These gaps are designed for specific needs such as a patient lift tracking system travelling from one room to the next. Our Catch 'N' Close closing system enables the door to glide into position without any assistance.